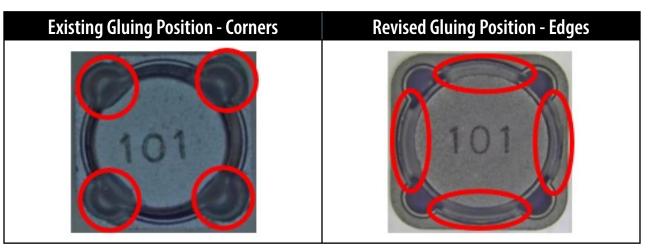

## **Gluing Position Change**

*Riverside, California* – May 6, 2024 – In the spirit of continuous improvement, effective July 30, 2024, Bourns will change the gluing position for the Model SRR1210A Series Shielded Power Inductors from the corners to the edges to enhance their durability and reliability. A list of affected part numbers is included below.

Users should verify that the described changes will not impact the performance of the product in their specific applications.

IC24082

EMEA: Tel +36 88 885 877 eurocus@bourns.com As shown in the image above, the form of the affected part numbers will change slightly due to the change in gluing position. The fit and function of the affected part numbers will remain the same. The quality and reliability of the affected inductors should be improved as a result of the change. Traceability will be maintained through lot code and date code.